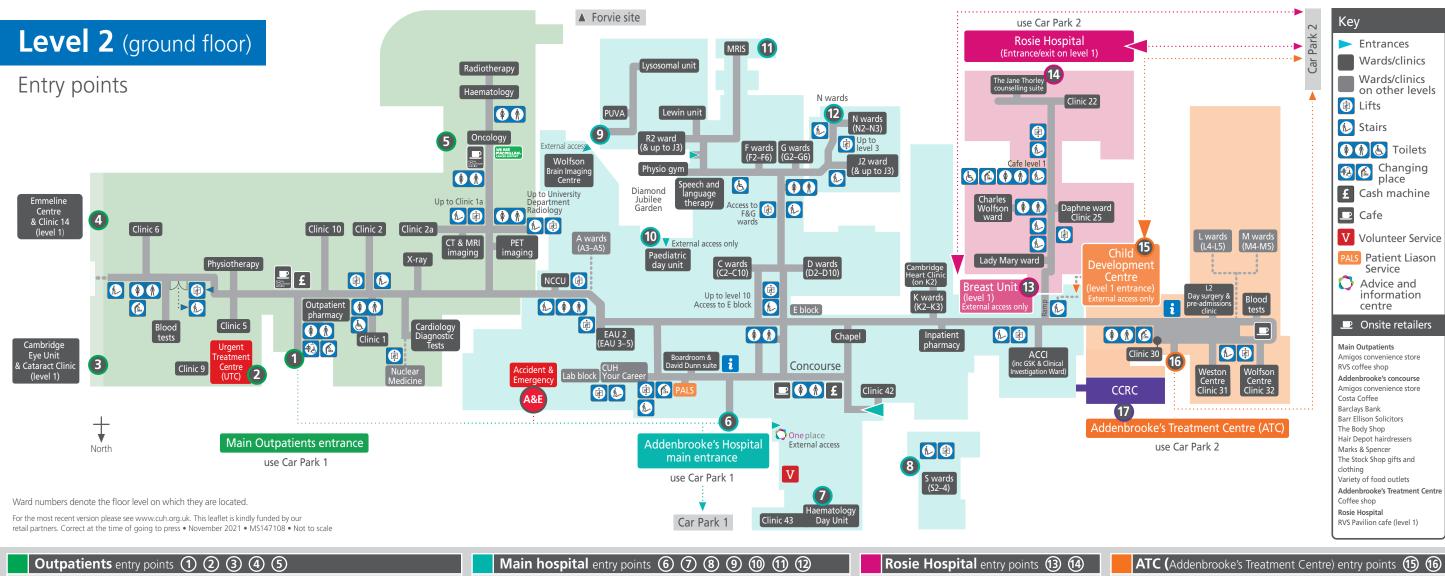

## Welcome

2021

Cambridge University Hospitals is part of the Cambridge Biomedical Campus to the south of Cambridge city centre.

We hope this guide will help you to find your way around.

Main Outpatients 1 Blood tests L2 Clinic 1 L2 Cardiology Clinic 1a L4 diagnostic tests L2 Clinic 2 L2 Cleft lip and palate L3 Clinic 2a L2 Clinic 3 L3 neurophysiology L3 Clinic 4 L3 CT and MRI L2 Clinic 4a L3 Dept of nuclear Clinic 5 L2 medicine L3 Clinic 6 L2 DEXA imaging L3 Clinic 7 L3 Haematology L4 Clinic 8 L3 Immunology L4 Clinic 10 L2 Medical Clinic 12 L3 photography L3

Outpatient pharmacy L2 Pain clinic L3 PET unit L2 Physiotherapy L2 Radiology day unit L3 Speech therapy L3 Ultrasound L3 X-ray L2 **University Department** Radiology L5

Urgent treatment

centre L2

Clinic 9 L2

Cambridge Eye Unit L1 Cataract Clinic L1 Emmeline Centre L1 Clinic 14 L1 Oncology L2 Haematology L2 Radiotherapy L2

# Main hospital

ACCI (inc GSK) Wards A3-A5 Wards C2-C10 Wards D2-D10 Wards A3-A5 EAU 2-EAU 5 Units E4-E10 E block Wards F2-F6 Wards G2-G6 Wards K2-K3 Cambridge Heart Clinic (K2) Speech and language Neuro intensive care unit (NICU)

Clinic 42 John Farman ICU Ward (D3) Main concourse Main theatres PUVA Overnight intensive Lysosomal unit Paediatric day unit recovery Paediatric intensive MRIS unit Wards J2 & J3 care unit (PICU) Paediatric day unit Wards N2-N3 Lewin unit

Physio gym

Haematology day unit

therapy

#### Cambridge Clinic 43 Wards S2-S4 **Breast Unit** Wards R2-R3

Rosie Chestnut House L1 Clinic 21 L1 Clinic 24 L1 MRI L1 Reception L1 Rosie Birth Centre L1 Rosie Ultrasound Dept L1 The Evelyn: Perinatal Imaging Centre L1 Charles Wolfson ward L2

Clinic 25 L2 Daphne ward L2 Lady Mary ward L2 The Jane Thorley counselling suite L2 Clinic 23 L3 Delivery unit L3 Neonatal unit L3 Obstetric Close L3 Observation Unit L3 Obstetric Recovery L3 Sara ward L3

Clinic 22 L2

Reception L2 Child Development Weston Centre L2

Wolfson Centre L2 Clinic 33 L3 Endoscopy L3 Haematology clinic L3 Immunology clinic L3 MRC epidemiology L3

Plastic surgery unit L3 Theatre admissions L3 X-ray L3 L4 and L5 wards (L4 and L5) M4 and M5 wards (L4 and L5) Vascular studies unit L5

## CCRC\_(Cambridge Clinical Research Centre) entry point (17)

Interventional

Centre (CDC) L1

Blood tests L2

Day Surgery &

Procedures Unit L2

pre-admissions clinic L2

Clinic 30 L2

Early Phase Unit L3 Clinical Research Facility L5

Wellcome - MRC IMS Translational Research Facility (TRF) L4 and L6