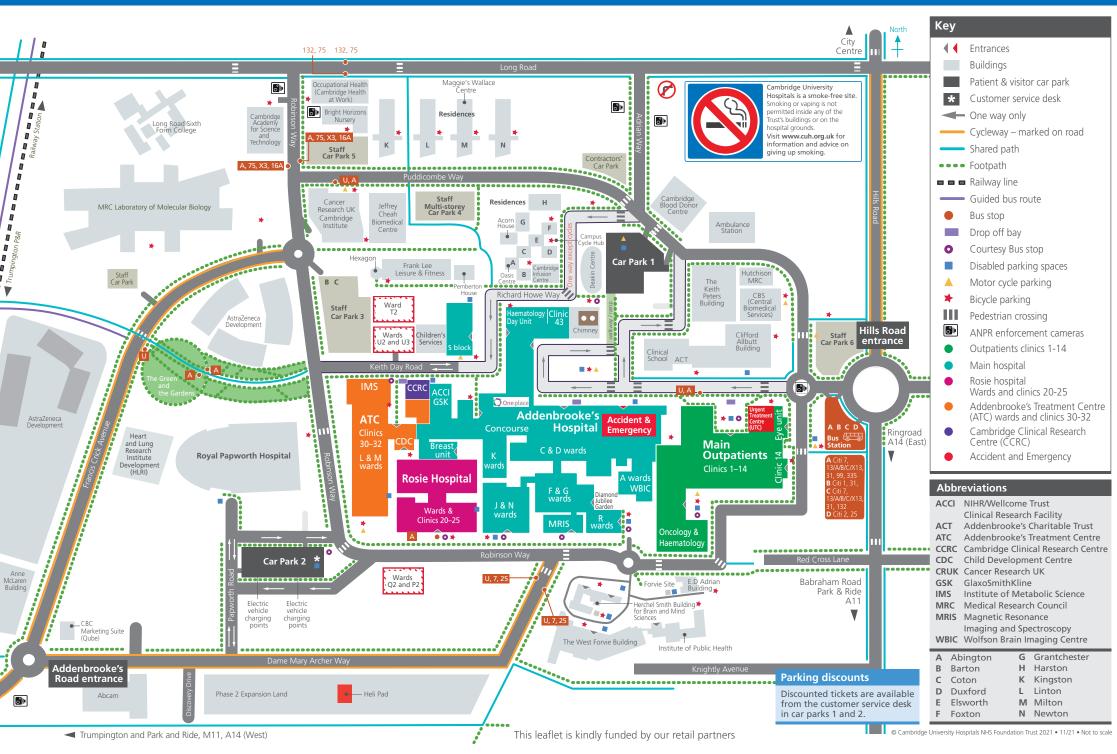

# **Public entrance points**

Together Safe Kind Excellent

## Welcome

2021

Cambridge University Hospitals is part of the Cambridge Biomedical Campus to the south of Cambridge city centre.

We hope this guide will help you to find your way around.

Main Outpatients 1 Blood tests L2 Clinic 1 L2 Cardiology Clinic 1a L4 diagnostic tests L2 Clinic 2 L2 Cleft lip and palate L3 Clinic 2a L2 Clinic 3 L3 neurophysiology L3 Clinic 4 L3 CT and MRI L2 Clinic 4a L3 Dept of nuclear Clinic 5 L2 medicine L3 Clinic 6 L2 DEXA imaging L3 Clinic 7 L3 Haematology L4 Clinic 8 L3 Immunology L4 Clinic 10 L2 Medical Clinic 12 L3 photography L3